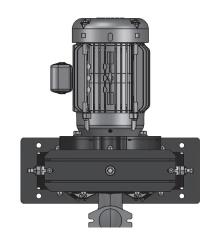

# BRONCO'S SIGNATURE UDD BLAST WHEEL

### **BUILT TO BLAST**

Bronco's UDD Blast Wheel delivers the best heavy-duty blast wheel value engineered with the relentless quality and operational excellence you expect from the Bronco name.

Standard Heavy-Duty Mill Belt