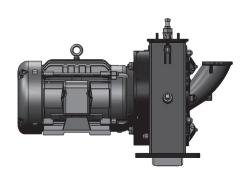

# BRONCO'S SIGNATURE UDD BLAST WHEEL

### **BUILT TO BLAST**

Bronco's UDD Blast Wheel delivers the best heavy-duty blast wheel value engineered with the relentless quality and operational excellence you expect from the Bronco name.

Standard Heavy-Duty Mill Belt