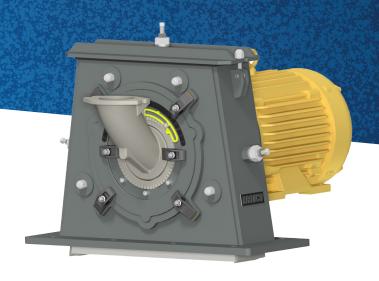

# **UDD BLAST WHEEL**

### **BUILT TO BLAST**

As an industry innovator, Bronco pioneered the first direct drive blast wheel that improved cleaning and reduced cycle time, setting the standard for power, durability, and ease of use. Today, the Bronco UDD Blast Wheel's enhanced heavy-duty design delivers unmatched value with increased productivity, extended wear life, and simplified operations, and is built tough enough to earn the Bronco name.

### **Heavy-Duty Features**

- 1/2" manganese housing
- Replaceable, long life cast liners
- Long blade, impeller, and control cage life
- 7.5 75 HP motor available
- C-Face motor mount reduces overhung shaft loads for longer motor life
- No springs, blade blocks, or pins

### **Assembly and Service**

- Stepped wheel hub sets internal spacing for fast assembly
- Target lock ensures blast pattern alignment after service
- Retaining fasteners with replaceable threaded bushings protect against shot lock