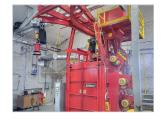

# **UDD BLAST WHEEL**

### **BUILT TO BLAST**

As an industry innovator, Bronco pioneered the first direct drive blast wheel that improved cleaning and reduced cycle time, setting the standard for power, durability, and ease of use. Today, the Bronco UDD Blast Wheel's enhanced heavy-duty design delivers unmatched value with increased productivity, extended wear life, and simplified operations, and is built tough enough to earn the Bronco name.

### **Heavy-Duty Features**

- 1/2" manganese housing
- Replaceable, long life cast liners
- Long blade, impeller, and control cage life
- 7.5 75 HP motor available
- C-Face motor mount reduces overhung shaft loads for longer motor life
- No springs, blade blocks, or pins

### **Assembly and Service**

- Stepped wheel hub sets internal spacing for fast assembly
- Target lock ensures blast pattern alignment after service
- Retaining fasteners with replaceable threaded bushings protect against shot lock