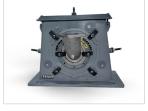

#### **Bronco Blast Wheel**

- 1/2" manganese housing
- 10 HP motor
- Long life cast liners
- Target lock to locate control cage
- No springs, blade blocks, or pins