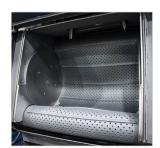

#### **Mill Belt**

- Heavy-duty 1/2" thick mill belt
- Custom drain hole sizes and cleats available
- Mill jam protection

Standard Heavy-Duty 1/2" Mill Belt

Scan to See Bronco's Signature Line of Tumble Blast Machines

Fully-Integrated Blast System

Bronco-Certified Preventative Maintenance

Customizable Applications

Purchasing Options