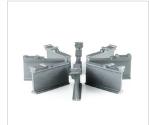

#### **Bronco Blast Wheel**

- 1/2" manganese housing
- 10 HP motor
- Long life cast liners
- Target lock to locate control cage
- No springs, blade blocks, or pins