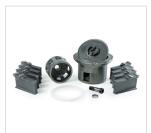

#### **Bronco Blast Wheel**

- 1/2" manganese housing
- 10 HP motor
- Long life cast liners
- Target lock to locate control cage
- No springs, blade blocks, or pins