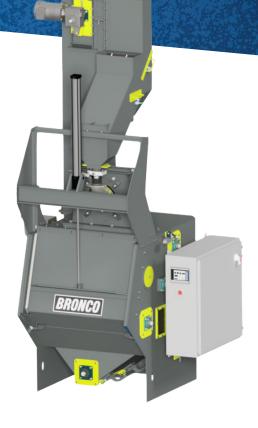

# **BRONCO** 3.5 CUBIC FOOT TUMBLE BLAST MACHINE

#### Capacity

- 600 lb capacity
- 3.5 cubic feet
- Footprint: 11'5"H x 4'11"W x 5'10"D

#### **Mill Belt**

- Heavy-duty 1/2" thick mill belt
- Custom drain hole sizes and cleats available
- Mill jam protection

#### **Machine Controls**

- Intuitive touch screen controls
- NEMA 12 enclosure
- Programmable timers and maintenance reminders

#### **Bronco Blast Wheel**

- 1/2" manganese housing
- 10 HP motor
- Long life cast liners
- Target lock to locate control cage
- No springs, blade blocks, or pins

#### Maintenance

- Tool-free access doors and debris screens
- Swing-out rear doors for easy maintenance access