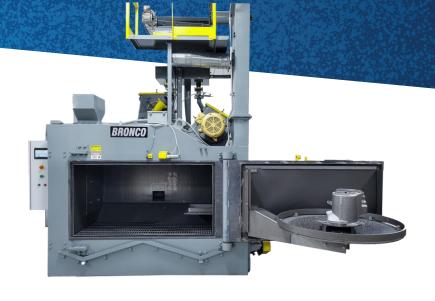

# TABLE BLAST MACHINE

### **BUILT TO BLAST**

Bronco Table Blast Machines efficiently clean and continuously process a variety of part shapes and configurations, including castings, fabrications, forgings, and weldments. Engineered to withstand the most demanding manufacturing environments, Bronco Table Blast Machines are built tough enough to earn the Bronco name.

Fixed Table or Swing Table Blast Machines available

#### **Capacity**

- Available in 4, 5, 6, 8, and 10-foot table diameters
- Table capacities from 2,500 to 10,000 pounds

#### **Part Handling**

- Manganese tables
- Swing table for easier unloading
- Double door option to maximize productivity
- Table full exposed for overhead loading/unloading

#### **Machine Controls**

- Intuitive touch screen controls
- NEMA 12 enclosure
- Programmable timers and maintenance reminders

#### Maintenance

- Tool-free access doors and debris screens
- Replaceable cabinet liners
- Easily serviceable external spinner mechanism

#### **Bronco Blast Wheel**

- 1/2" manganese housing
- Multiple motor HP wheel configurations available
- Long life cast liners
- Target lock to locate control cage
- No springs, blade blocks, or pins

#### **Abrasive Handling**

- Lower screw conveys spent media to elevator boot
- Centrifugal discharge elevator belt with cast buckets

#### **Options**

- Customizable recipe control
- Auto-set abrasive control valve
- VFD blast wheel
- Automatic abrasive adder
- Rotary screen