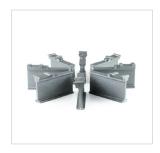

#### **Bronco Blast Wheel**

- 1/2" manganese housing
- Multiple motor HP wheel configurations available
- Long life cast liners
- Target lock to locate control cage
- No springs, blade blocks, or pins