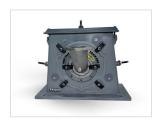

#### **Bronco Blast Wheel**

- 1/2" manganese housing
- Multiple motor HP wheel configurations available
- Long life cast liners
- Target lock to locate control cage
- No springs, blade blocks, or pins