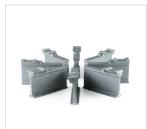

#### **Bronco Blast Wheel**

- 1/2" manganese housing
- Long life cast liners
- Multiple motor HP configurations available
- Target lock to locate control cage
- No springs, blade blocks, or pins

#### Maintenance

- Tool-free access doors and debris screens
- Replaceable cabinet liners