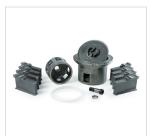

#### **Bronco Blast Wheel**

- 1/2" manganese housing
- Long life cast liners
- Multiple motor HP configurations available
- Target lock to locate control cage
- No springs, blade blocks, or pins