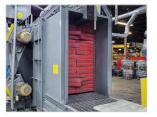

#### **Blast Chamber Capacity**

- Work opening from 12"x 24" to 48"x 84"
- Capacities from 500 to 10,000 pounds
- Dual Chamber, In & Out, & Y-Track designs

#### **Part Handling**

- Simultaneous load and unload during part processing – Y-Track and Dual Chamber designs
- Ability to process multiple part configurations on custom fixtures
- No part-on-part contact