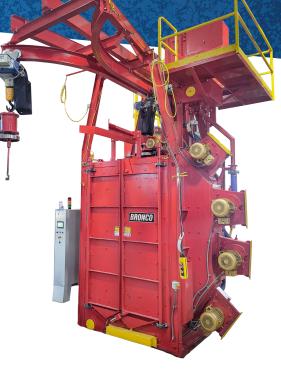

# SPINNER HANGER BLAST MACHINE

# **BUILT TO BLAST**

**Bronco Spinner Hanger Blast Machines** are built tough and designed to last even in the most demanding environments. Our commitment is uncompromising – to manufacture long-lasting, heavy-duty bast cleaning equipment tough enough to earn the Bronco name.

#### **Blast Chamber Capacity**

- Work opening from 12"x 24" to 48"x 84"
- Capacities from 500 to 10,000 pounds
- Dual Chamber, In & Out, & Y-Track designs

#### **Part Handling**

- Simultaneous load and unload during part processing – Y-Track and Dual Chamber designs
- Ability to process multiple part configurations on custom fixtures
- No part-on-part contact

#### **Machine Controls**

- Intuitive touch screen controls
- NEMA 12 enclosure
- Programmable timers and maintenance reminders

#### **Bronco Blast Wheel**

- 1/2" manganese housing
- Long life cast liners
- Multiple motor HP configurations available
- Target lock to locate control cage
- No springs, blade blocks, or pins