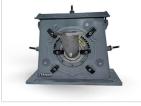

#### **Bronco Blast Wheel**

- 1/2" manganese housing
- Long life cast liners
- Multiple motor HP configurations available
- Target lock to locate control cage
- No springs, blade blocks, or pins