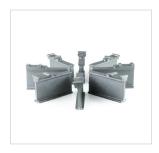

#### **Bronco Blast Wheel**

- 1/2" manganese housing
- Long life cast liners
- Multiple motor HP configurations available
- Target lock to locate control cage
- No springs, blade blocks, or pins