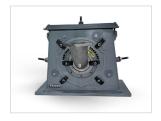

#### **Bronco Blast Wheel**

- 1/2" manganese housing
- Long life cast liners
- Multiple motor HP configurations available
- Target lock to locate control cage
- No springs, blade blocks, or pins