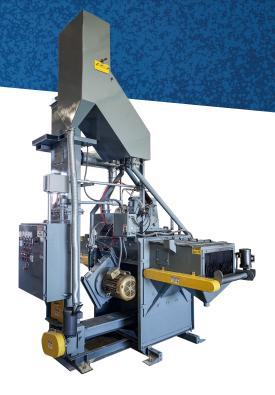

## BRONCO ROLL CONVEYOR PASS-THRU BLAST MACHINE

## **BUILT TO BLAST**

Bronco Roll Conveyor Pass-Thru Blast Machines are built tough and designed to last even in the most demanding environments. Our commitment is uncompromising – to manufacture long-lasting, heavy-duty bast cleaning equipment tough enough to earn the Bronco name.

#### Capacity

- Widths from 12" to 48"
- Heights from 12" to 48"
- Capacities from 500 to 10,000 pounds

#### **Part Handling**

- Wear-resistant rollers
- Adjustable line speed to optimize cleaning
- Dual vestibule for shot retention
- Infeed/Outfeed for easy loading/unloading
- Simultaneous load and unload

#### **Machine Controls**

- Intuitive t ouch screen controls
- NEMA 12 enclosure
- Programmable timers and maintenance reminders

#### **Bronco Blast Wheel**

- 1/2" manganese housing
- Long life cast liners
- Multiple motor HP configurations available
- Target lock to locate control cage
- No springs, blade blocks, or pins

#### **Material Handling**

- Gravity feed hopper directs spent media to elevator boot
- Centrifugal discharge bucket elevator with cast buckets

#### **Maintenance**

- Tool-free access doors and debris screens
- Replaceable cabinet liners
- Vestibules separate from blast chamber for easy access (optional)

#### **Options**

- Cast rollers available
- Customizable recipe control
- Auto-set abrasive control valve
- VFD blast wheel
- Rotary screen