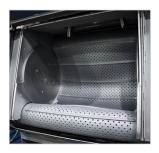

#### **Part Handling**

- Wear-resistant rollers
- Adjustable line speed to optimize cleaning
- Dual vestibule for shot retention
- Infeed/Outfeed for easy loading/unloading
- Simultaneous load and unload

#### **Maintenance**

- Tool-free access doors and debris screens
- Replaceable cabinet liners
- Vestibules separate from blast chamber for easy access (optional)