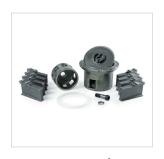

#### **Bronco Blast Wheel**

- 1/2" manganese housing
- Long life cast liners
- Multiple motor HP configurations available
- Target lock to locate control cage
- No springs, blade blocks, or pins

## **Bronco-Certified Replacement Parts**

**Tune-up Kits** 

Mill Belts

**Blade Sets** 

Liners