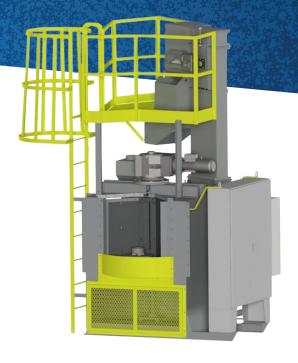

# MULTI-TABLE BLAST MACHINE

# **BUILT TO BLAST**

Bronco Indexing Multi-Table Blast Machines provide an ideal solution for continuous production and short cycle times. The operator loads and unloads one satellite table while another satellite table is processed. When blasting is complete, the main table indexes all four satellite tables to the next position, and the process repeats.

#### **Blast Chamber Capacity**

- Available in 14, 20, 24, 26, and 36-inch table diameters
- Table capacities from 100 to 500 pounds
- Multiple blast wheel configurations

#### **Part Handling**

- Four Station, indexing satellite design
- Manganese tables
- Work tables rotate to ensure 100% coverage
- Table fully exposed for overhead loading/unloading

#### **Maintenance**

- Tool-free access doors and debris screens
- Replaceable cabinet liners
- Easily serviceable external spinner mechanism

#### **Machine Controls**

- Intuitive touch screen controls
- NEMA 12 enclosure
- Programmable timers and maintenance reminders

#### **Bronco Blast Wheel**

- 1/2" manganese housing
- Long life cast liners
- Multiple motor HP configurations available
- Target lock to locate control cage
- No springs, blade blocks, or pins

#### **Material Handling**

- Gravity slope directs spent media to elevator boot
- Centrifugal discharge bucket elevator with cast buckets