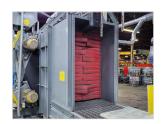

#### **Bronco Blast Wheel**

- 1/2" manganese housing
- Long life cast liners
- Multiple motor HP configurations available
- Target lock to locate control cage
- No springs, blade blocks, or pins