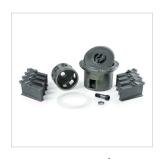

#### **Bronco Blast Wheel**

- 1/2" manganese housing
- Long life cast liners
- Multiple motor HP configurations available
- Target lock to locate control cage
- No springs, blade blocks, or pins