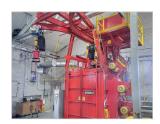

# **BUILT TO BLAST**

Bronco Indexing Multi-Table Blast Machines provide an ideal solution for continuous production and short cycle times. The operator loads and unloads one satellite table while another satellite table is processed. When blasting is complete, the main table indexes all four satellite tables to the next position, and the process repeats.

Bronco Indexing Multi-Table Blast Machines are built tough and designed to last, even in the most demanding environments. Our commitment is uncompromising – to manufacture long-lasting, heavy-duty blast cleaning equipment tough enough to earn the Bronco name.