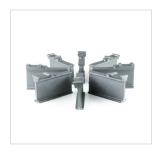

# **BUILT TO BLAST**

Bronco Indexing Multi-Table Blast Machines provide an ideal solution for continuous production and short cycle times. The operator loads and unloads one satellite table while another satellite table is processed. When blasting is complete, the main table indexes all four satellite tables to the next position, and the process repeats.

#### **Part Handling**

- Four Station, indexing satellite design
- Manganese tables
- Work tables rotate to ensure 100% coverage
- Table fully exposed for overhead loading/unloading

#### **Blast Chamber Capacity**

- Available in 14, 20, 24, 26, and 36-inch table diameters
- Table capacities from 100 to 500 pounds
- Multiple blast wheel configurations