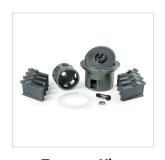

#### **Bronco Blast Wheel**

- 1/2" manganese housing
- Long life cast liners
- Multiple motor HP configurations available
- Target lock to locate control cage
- No springs, blade blocks, or pins

# **Bronco-Certified Replacement Parts**

**Tune-up Kits** 

Mill Belts

**Blade Sets** 

Liners