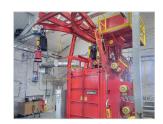

# BRONCO MONORAIL PASS-THRU BLAST MACHINE

### **BUILT TO BLAST**

Bronco Monorail Pass-Thru Blast Machines are built tough and designed to last even in the most demanding environments. Our commitment is uncompromising – to manufacture long-lasting, heavy-duty bast cleaning equipment tough enough to earn the Bronco name.

#### **Blast Chamber Capacity**

- Widths from 24" to 60"
- Heights from 24" to 96"
- Capacities dictated by monorail system

#### **Part Handling**

- Monorail carries parts through blast
- Adjustable line speed to optimize cleaning
- Dual vestibules for shot retention
- Custom fixturing available
- Simultaneous load and unload