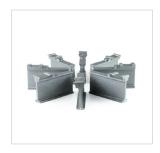

#### **Bronco Blast Wheel**

- 1/2" manganese housing
- Long life cast liners
- Multiple motor HP configurations available
- Target lock to locate control cage
- No springs, blade blocks, or pins

# **Bronco-Certified Replacement Parts**

**Tune-up Kits** 

Mill Belts

**Blade Sets** 

Liners