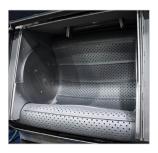

#### **Blast Chamber Capacity**

- Widths from 24" to 60"
- Heights from 24" to 96"
- Capacities dictated by monorail system

### **Material Handling**

- Lower screw conveys spent media to elevator boot
- Centrifugal discharge bucket elevator with cast buckets

#### **Maintenance**

- External finger seal holders for easy replacement
- Tool-free access doors and debris screens
- Replaceable cabinet liners