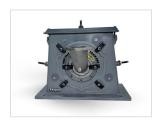

#### **Bronco Blast Wheel**

- 1/2" manganese housing
- Long life cast liners
- Multiple motor HP configurations available
- Target lock to locate control cage
- No springs, blade blocks, or pins