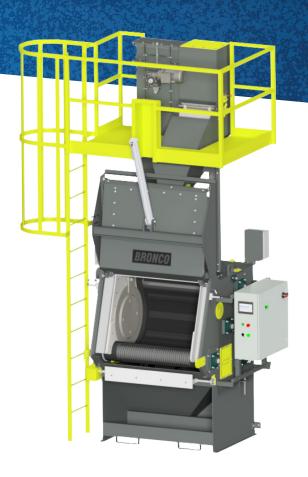

# BRONCO 6.5 CUBIC FOOT TUMBLE BLAST MACHINE

#### **Capacity**

- 1200 lb capacity
- 6.5 cubic feet
- Footprint: 14'6"H x 7'6"W x 5'7"D

#### Mill Belt

- Heavy-duty 3/4" thick mill belt
- Custom drain hole sizes and cleats available
- Mill jam protection

#### **Machine Controls**

- Intuitive touch screen controls
- NEMA 12 enclosure
- Programmable timers and maintenance reminders

#### **Bronco Blast Wheel**

- 1/2" manganese housing
- 20 HP motor
- Long life cast liners
- Target lock to locate control cage
- No springs, blade blocks, or pins

#### Maintenance

- Tool-free access doors and debris screens
- Swing-out rear doors for easy maintenance access

#### **Options**

- Customizable recipe control
- Auto-set abrasive control valve
- VFD blast wheel
- Automatic abrasive adder
- Rotary screen