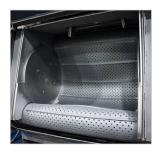

#### Mill Belt

- Heavy-duty 3/4" thick mill belt
- Custom drain hole sizes and cleats available
- Mill jam protection