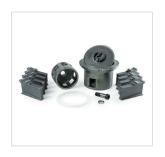

#### **Bronco Blast Wheel**

- 1/2" manganese housing
- 20 HP motor
- Long life cast liners
- Target lock to locate control cage
- No springs, blade blocks, or pins