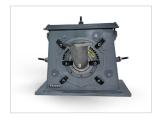

#### **Bronco Blast Wheel**

- 1/2" manganese housing
- 20 HP motor
- Long life cast liners
- Target lock to locate control cage
- No springs, blade blocks, or pins